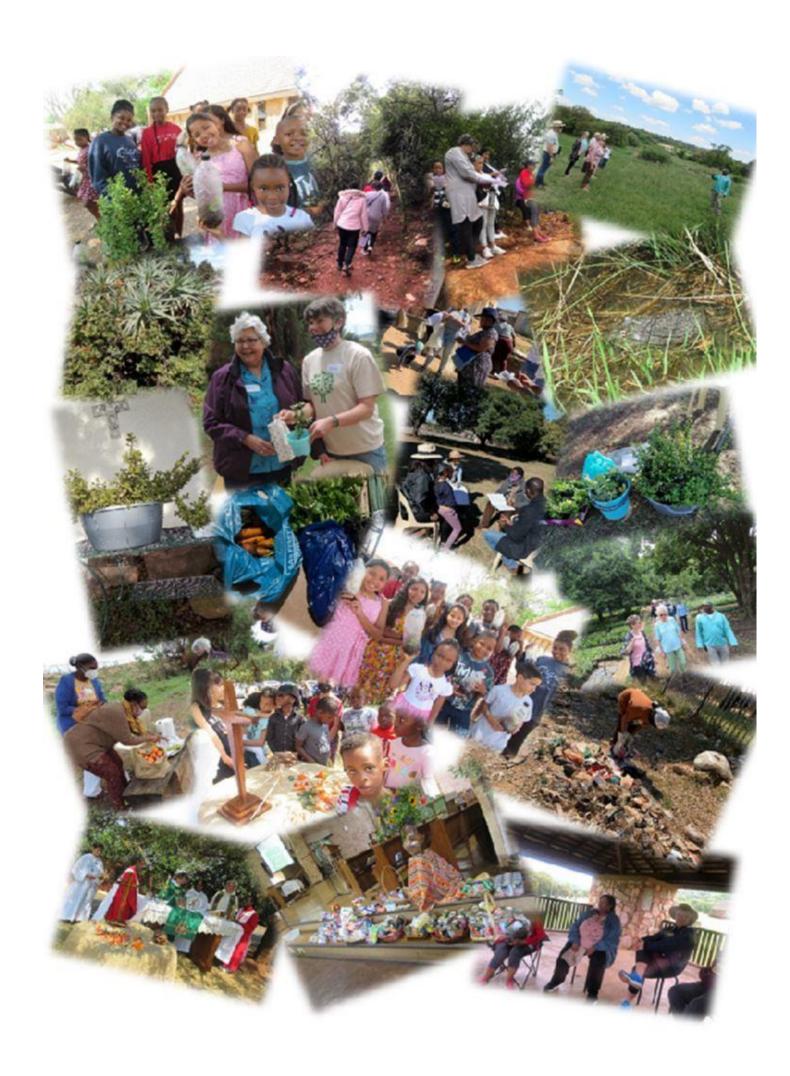

# **JAEI Report for 2022**

JAEI continues to promote eco-spiritualism throughout all organisations and parishes in the Diocese of Johannesburg despite the challenges of resources.

We continue to provide a monthly prayer diary while assisting parishes to host ecospiritual events and activities such as clean-ups, food gardens, planting indigenous plants and trees, fun walks, and eco services, especially for World Environment Month (June) and Season of Creation (September). We had a record number of parishes hosting innovative and popular outdoor worship services in September. These services brought much excitement and inspiration.

## JAEI Events included:

- JAEI committee planning workshop on Saturday 5 February.
- Pre-Lent Eco-Quiet Morning at Kloofendaal Nature Reserve on 26 February.
- Diocesan Jojo Tank sponsored by JAEI (R30 000), approved April and installed in May.
- Flower morning on how to make eco and cost-effective floral arrangements on 21 May. There were 19 participants and R450 raised.
- Visit to St Andrews School for Girls with eco sermon and awareness raising.
   Each learner was given a bean to take home and plant.
- Morning session on Eco-spiritualism for Fellowship of Exploration (FoX) candidates at St Joseph's Diocesan Centre on 1 October.
- Eco hike for Region 1 Confirmation candidates at Kloofendaal Nature Reserve on 14 October. Spekboom was used to decorate the church for the joint confirmation service on 21 Oct and 41 Candidates in 4 parishes received spekboom seedling gifts.
- Eco session during Cathedral Archdeaconry Youth Zoo Lake outing on 22 October.