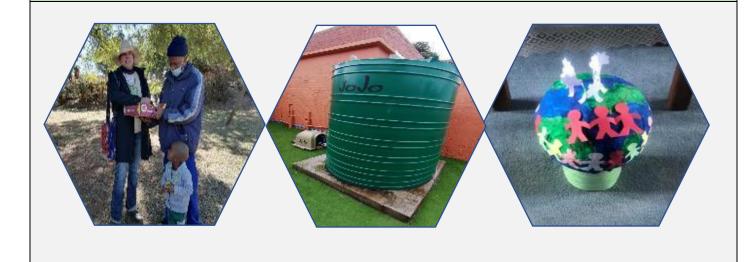

## JAEI Events included:

- JAEI committee planning workshop on Saturday 5 February.
- Pre-Lent Eco-Quiet Morning at Kloofendaal Nature Reserve on 26 February.
- Diocesan Jojo Tank sponsored by JAEI (R30 000), approved April and installed in May.
- Flower morning on how to make eco and cost-effective floral arrangements on 21 May. There were 19 participants and R450 raised.
- Visit to St Andrews School for Girls with eco sermon and awareness raising.
   Each learner was given a bean to take home and plant.
- Morning session on Eco-spiritualism for Fellowship of Exploration (FoX) candidates at St Joseph's Diocesan Centre on 1 October.
- Eco hike for Region 1 Confirmation candidates at Kloofendaal Nature Reserve on 14 October. Spekboom was used to decorate the church for the joint confirmation service on 21 Oct and 41 Candidates in 4 parishes received spekboom seedling gifts.
- Eco session during Cathedral Archdeaconry Youth Zoo Lake outing on 22 October.